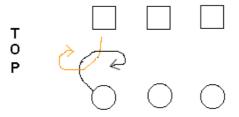

## The Fankle

3 couple set. 32 bar Strathspey. Tune: Mary Hamilton of Auchencruive .

1-4 1st man and 2nd lady, also 2nd man and 3rd lady turn both hands once round to places.

5-8 2nd man and 1st lady, also 3rd man and 2nd lady turn with both hands to places.

9-16 All dance a modified Petronella to opposite side. Dance as ordinary petronella but always pass partner **right** shoulder.

17-20 2nd and 3rd couples set to partner; 2nd couple cross down to foot, own side, **while** 3rd couple cast up one place.